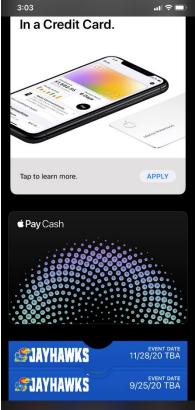

**Step 3:** If you chose option 1 (Apple Wallet or Google Pay), the ticket will now appear on the screen. You must make sure to click the add button to save the ticket to your Apple Wallet or Google Pay compatible device.

**Step 4:** Please ensure your ticket has now been added to your Apple Wallet or Google Pay account, by visiting your corresponding app.

**Step 5:** Please have your ticket out and ready to be scanned before arriving at the gate to enter. Once scanned, you are all set!