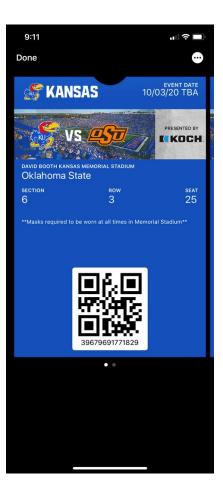

**Step 4:** Please ensure your ticket has now been added to your Apple Wallet or Google Pay account, by visiting your corresponding app.

**Step 5:** Please have your ticket out and ready to be scanned before arriving at the gate to enter. Once scanned, you are all set!