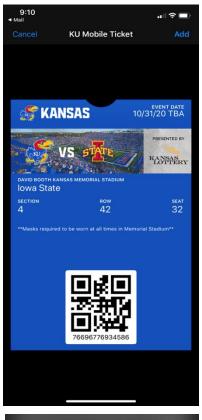

**Step 3:** If you chose option 1 (Apple Wallet or Google Pay), the ticket will now appear on the screen. You must make sure to click the add button to save the ticket to your Apple Wallet or Google Pay compatible device.