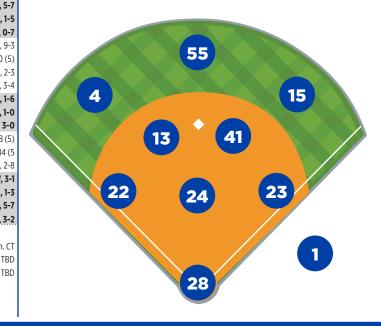

----------------------------|--------|---------------------------|-------|----------|----------------------------|-------|
| OVERALL | <b>8</b><br>NFCA/USA TODAY    | 41-13                         | RUNS   | <b>52</b><br>#15 Becker   | 325   | <u>-</u> | 118.1<br>#28 Maxwell       | 360.2 |
| CONF.   | 3rd<br>BIG 12                 | 10-8                          | HITS   | <b>71</b><br>#15 Becker   | 463   | ERA      | <b>1.77</b><br>#28 Maxwell | 2.12  |
| СОАСН   | Kenny Ga<br>8th Season // 310 | <b>jewski</b><br>)-134 (.698) | RBI    | <b>53</b><br>#5 Naomi     | 306   | SO       | <b>193</b><br>#28 Maxwell  | 386   |
| BAVG.   | <b>.449</b><br>#15 Becker     | .323                          | SB-ATT | <b>11-13</b><br>#00 Ochoa | 45-54 |          | 5<br>RPI                   |       |



# LAST GAME LINEUP





41 CRIPE

.....

23 BRUNO

**22 ANDERSON** 

1 ROSZAK

15 RENZI

28 RICHARDS

55 ESPY

**24 HAMILTON** 

**GENERAL INFORMATION** School: University of Kansas [KU.edu]

Location: Lawrence, Kan. Founded: 1866 Nickname: Jayhawks

Conference: Big 12 Conference [Big12Sports.com]

**Enrollment:** 27, 685 Colors: Crimson & Blue

Stadium: Arrocha Ballpark at Rock Chalk Park

Stadium Capacity: 1,100 Website: KUAthletics.com

# ADMINISTRATION

Chancellor: Douglas A. Girod Director of Athletics: Travis Goff

Senior Woman Administrator: Nicole Corcoran

Deputy Athletics Director for Sports Administration and Student-Athlete Well Being/Senior Woman Administrator (Softball Administrator):

# **COACHING STAFF**

Head Coach: Jennifer McFalls (5th season) McFall's Record at KU/Ove