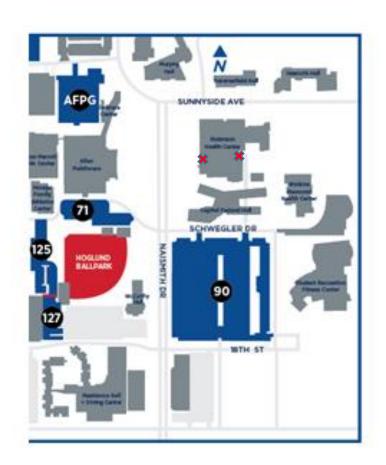

### **Parking**

Parking is primarily located in Lot 90, just South of the Robinson Center. Parking in lot 90 will be free 90 minutes prior to the start of a meet. Other parking options include lots 127, 125, 71, and the Allen Fieldhouse Parking Garage. Parking in the lots is paid through Parkmobile on weekdays, and free on weekends. Allen Fieldhouse Parking Garage is 24/7 paid parking.

#### **Facility Information**

Entrance to the Robinson Center can be found at both the East and West Side of the building, marked on the map above with a red X. These doors will be open 2 hours prior to the beginning of the meet.