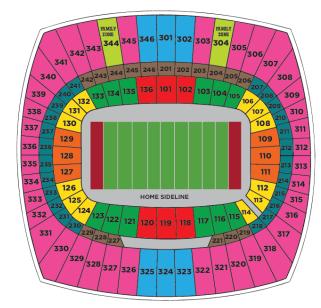

GEHA FIELD AT ARROWHEAD STADIUM (FOUR CONFERECE GAMES)

| CLUB T1     | \$800  |
|-------------|--------|
| CLUB T2     | \$675  |
| TIER 1      | \$430  |
| TIER 2      | \$390  |
| TIER 3      | \$350  |
| TIER 4      | \$290  |
| TIER 5      | \$265  |
| TIER 6      | \$215  |
| FAMILY ZONE | \$650* |

<sup>\*</sup>Family Zone includes four season tickets (Seating locations to be determined)

**GEHA FIELD AT ARROWHEAD STADIUM** 

## IMPORTANT SEASON TICKET INFORMATION

As you are renewing your tickets, you will notice that you will be able to select a seating tier in both Children's Mercy Park and GEHA Field at Arrowhead Stadium. The tiers that you select will calculate your final cost, and you will also have a chance to view available seats in all tiers during the Select-A-Seat process. Purchasing a tier does not guarantee availability of seats within that tier at your priority during Select-A-Seat. If you do not receive seats within the tier you purchased or if you choose to upgrade, your card will be charged/refunded the difference between the tier you purchased and the tier you select seats in. Accounts cannot purchase a quantity above their 2023 season ticket quantity. We do not anticipate any opportunity for any new six game season ticket purchases at this time.