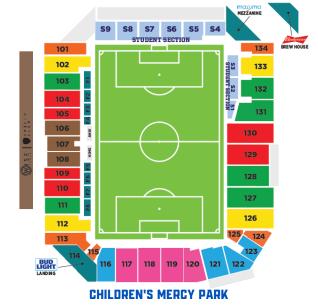

## SEATING CHARTS AND TICKET PRICING

CHILDREN'S MERCY PARK
(TWO NON-CON GAMES)

| (TWO NON-CON GAMES) |        |  |  |  |
|---------------------|--------|--|--|--|
| CLUB T1             | \$200  |  |  |  |
| CLUB T2             | \$175  |  |  |  |
| TIER 1              | \$120  |  |  |  |
| TIER 2              | \$110  |  |  |  |
| TIER 3              | \$100  |  |  |  |
| TIER 4              | \$90   |  |  |  |
| TIER 5              | \$80   |  |  |  |
| TIER 6              | \$60   |  |  |  |
| FAMILY ZONE         | \$150* |  |  |  |

<sup>\*</sup>Family Zone includes four season tickets (Seating locations to be determined)

**GEHA FIELD AT ARROWHEAD STADIUM** 

## IMPORTANT SEASON TICKET INFORMATION

As you are renewing your tickets, you will notice that you will be able to select a seating tier in both Children's Mercy Park and GEHA Field at Arrowhead Stadium. The tiers that you select will calculate your final cost, and you will also have a chance to view available seats in all tiers during the Select-A-Seat process. Purchasing a tier does not guarantee availability of seats within that tier at your priority during Select-A-Seat. If you do not receive seats within the tier you purchased or if you choose to upgrade, your card will be charged/refunded the difference between the tier you purchased and the tier you select seats in. Accounts cannot purchase a quantity above their 2023 season ticket quantity. We do not anticipate any opportunity for any new six game season ticket purchases at this time.